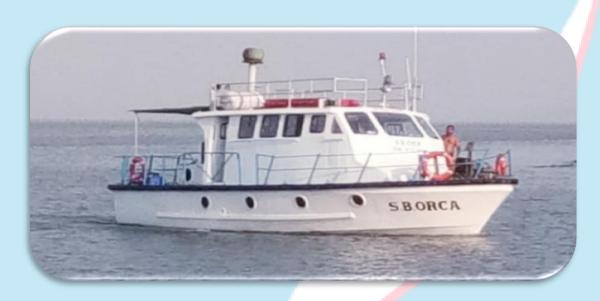

## S. B. Orca Patrol Boat

| Principal Particulars |                | Machineries       |                    |                       |
|-----------------------|----------------|-------------------|--------------------|-----------------------|
| Name                  | S. B. Orca     |                   | Main Engines       | Tata Cummins          |
| Built                 | 2014           |                   | ВНР                | 2 x 380 BHP           |
| Туре                  | Speed Boat     |                   | Propulsion         | Multiple Screw        |
| Port of Registry      | Mumbai         |                   | Generator          | -                     |
| Registration No.      | BDR-IV-01915   |                   | Steering Gear      | Hydraulic             |
| Capacity              | 6(Pax)+2(Crew) |                   | Additional         |                       |
| GRT                   | 21.00 T        | Navigational Aids |                    |                       |
| NRT                   | 6.00 T         |                   | GPS                | Yes                   |
| LOA                   | 12.50 m        |                   | Compass            | Yes                   |
| Beam                  | 3.78 m         |                   | VHF                | Yes                   |
| Depth (moulded)       | 1.94 m         | Safety Equipment  |                    |                       |
| Max.Draft             | 0.80 m         |                   | Life Jackets       | 10 Nos. with SI light |
| Performance           |                |                   | Life Buoys         | 04 Nos.               |
| Max. Speed            | 15 knots       |                   | AIS                | Class B               |
| Fuel Cons (Underway)  | 0.7 MT/day     |                   | Fire Extinguishers | 2 x Water/CO2         |
| Fuel Cons (at port)   | 0.4 MT/day     |                   |                    | 2 x Foam (9I)         |
| Fuel Grade            | HF-HSD         |                   |                    | 2 x DCP (5 Kg)        |
|                       |                |                   |                    |                       |